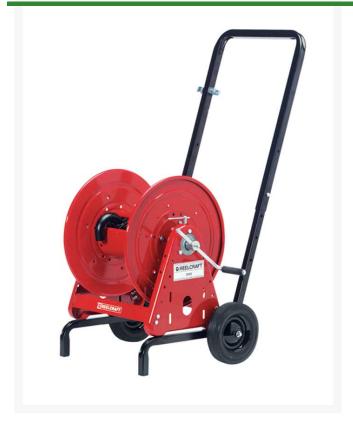

## Reelcraft 12in Hose Reel and Cart - 1/2 Inlet Hose

RC600965

## **Details**

Includes: 1) CA32112 L: 12" hand crank hose reel with a 1/2" fluid path for 1/2" industrial water hose or 5/8" garden hose. 200' capacity.; 1) 600741-1: 12" hand cart with pneumatic tires.; 1) 600962: 10' inlet hose with female garden hose fitting and male garden hose fitting for the outlet of the reel.

- 12" hand-crank reel
- 1/2" fluid path
- 1/2" industrial water or hose or 5/8" garden hose
- 200' capacity
- 12" hand cart w/ pneumatic tires
- 10' inlet hose
- Male and female hose fittings