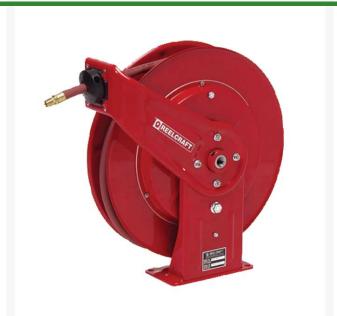

## Reelcraft Hose Reel - 3/8 x 50 ft RC7650OHP

## **Details**

Series 7000 is very robust and ideal for the most demanding applications. The reel's base and guide arms are formed from high-grade steel and engineered with structural forms and gussets to yield the greatest amount of strength. The standard low pressure hose is for air or water service only. The basic reel without hose can be used for air, water or oil. Consult R&R Products for other products and hoses. Four 1/2" (12.7mm) diameter mounting holes. 1/2" Inlet. Hose included.