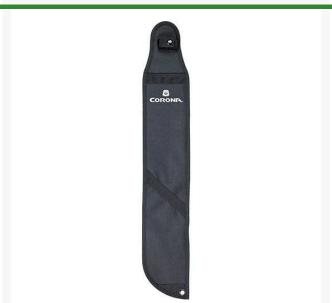

## **Corona Machete Scabbard - 22 in** RCAC7330

## **Details**

Keep your machete safe and easy to reach. The universal design fits most machetes and includes belt clip and loops for a secure fit. Durable reinforced nylon construction stitched and riveted for durability with built-in button snap to hold tool safely in place. Machete not included.

- Durable Reinforced Nylon Constuction
- Belt Loops and Leg Straps for a Secure Fit
- Built-in Button Snap Holds Tool Safely in Place
- Fits Machetes Up to 22 inches