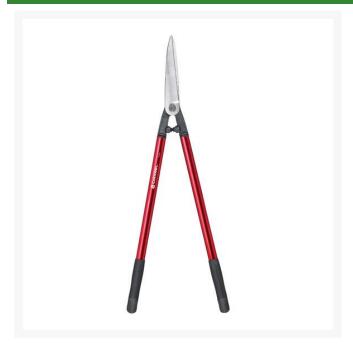

## Corona ClassicCUT Serratedblade Hedge Shear - 8-1/2in

RCAH6950

## **Details**

Resharpenable, forged steel alloy blades are fully heat treated for strength. Serrated top blade and limb notch in lower blade. Forged-in bumper cups with Shock Stop bumper. Lightweight, high-strength eliptical aluminum handles. 8-1/2" blade with 21" handles.

- MAXFORGED SerratedBLADE
- Fully heat-treated for strength
- 8.5 in Blades / 21in Aluminum handles
- Lightweight , high-strength eliptical aluminum handles
- Recharpenable, forged steel alloy blades
- Forged-in bumper cups
- Serrated top blade and limb notch in lower blade