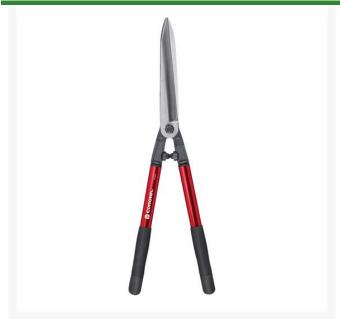

## Corona Heavy Duty Hedge Shear - 10-1/2"

**RCAH6970** 

## **Details**

Resharpenable, forged steel alloy blades are fully heat treated for strength. Serrated top blade and limb notch in lower blade. Forged-in bumper cups with Shock Stop bumper. Lightweight, high-strength eliptical aluminum handles. 10-1/2" blade with 12-1/2" handles.

- Resharpenable steel alloy blades
- Serrated top blade
- Limb notch in lower blade
- Forged-in bumper cups
- Lightweight aluminum handles
- 12-1/2" handles