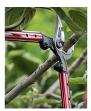

#### **Details**

Lightweight, high-strength, eliptical aluminum handles and unmatched blade design dramatically reduce the force to cut. Resharpenable, replaceable Dual Art bypass blade is fully heat-treated, forged steel; 2-1/4in diameter cutting capacity. Forged, slant-ground hook with self-cleaning deep sap groove. Large diameter bumper reduces elbow fatigue. Nut retaining clip helps keep the nut from backing off. 32in handles. 2-1/4in dia. cut.

- Blade design reduces force to cut
- Lightweight, high-strength elliptical 32in aluminum handles
- Resharpenable, replaceable, Dual Arc bypass blade of fully heat-treated forged steel
- Forged, slant-ground hook with self-cleaning, deep sap groove
- New and improved locking nut eliminates nutretaining clip
- 2-1/4in cutting capacity