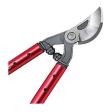

#### **Details**

Lightweight, high-strength, eliptical aluminum handles and unmatched blade design dramatically reduce the force to cut. Resharpenable, replaceable Dual Art bypass blade is fully heat-treated, forged steel; 2-1/4in diameter cutting capacity. Forged, slant-ground hook with self-cleaning deep sap groove. Large diameter bumper reduces elbow fatigue. Nut retaining clip helps keep the nut from backing off. 32in handles. 2-1/4in dia. cut.

- Blade design reduces force to cut
- Lightweight, high-strength elliptical 32in aluminum handles
- Resharpenable, replaceable, Dual Arc bypass blade of fully heat-treated forged steel
- Forged, slant-ground hook with self-cleaning, deep sap groove
- New and improved locking nut eliminates nutretaining clip
- 2-1/4in cutting capacity