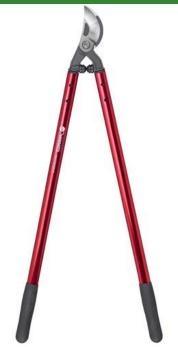

# **Corona Maxforged High Peformance Orchard Loppers - 32in**

RCAL8462

#### **Details**

Lightweight, high-strength, eliptical aluminum handles and unmatched blade design dramatically reduce the force to cut. Resharpenable, replaceable Dual Art bypass blade is fully heat-treated, forged steel; 2-1/4in diameter cutting capacity. Forged, slant-ground hook with self-cleaning deep sap groove. Large diameter bumper reduces elbow fatigue. Nut retaining clip helps keep the nut from backing off. 32in handles. 2-1/4in dia. cut.

- Blade design reduces force to cut
- Lightweight, high-strength elliptical 32in aluminum handles
- Resharpenable, replaceable, Dual Arc bypass blade of fully heat-treated forged steel
- Forged, slant-ground hook with self-cleaning, deep sap groove
- New and improved locking nut eliminates nutretaining clip
- 2-1/4in cutting capacity