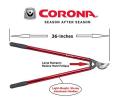

## **Details**

Lightweight, high-strength, eliptical aluminum handles and unmatched blade design dramatically reduce the force to cut. Resharpenable, replaceable Dual Art bypass blade is fully heat-treated, forged steel; 2-1/4in diameter cutting capacity. Forged, slant-ground hook with self-cleaning deep sap groove. Large diameter bumper reduces elbow fatigue. Nut retaining clip helps keep the nut from backing off. 36in handles. 2-1/4in cut.

- Blade design reduces force to cut
- Lightweight, high-strength elliptical 36in aluminum handles
- Resharpenable, replaceable, Dual Arc bypass blade of fully heat-treated forged steel
- Forged, slant-ground hook with self-cleaning, deep sap groove
- New and improved locking nut eliminates nutretaining clip
- 2-1/4"incutting capacity