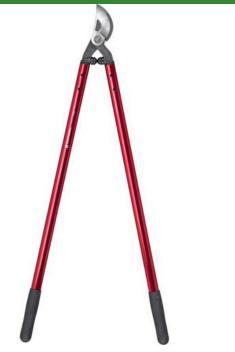

## **Details**

Lightweight, high-strength, eliptical aluminum handles and unmatched blade design dramatically reduce the force to cut. Resharpenable, replaceable Dual Art bypass blade is fully heat-treated, forged steel; 2-1/4in diameter cutting capacity. Forged, slant-ground hook with self-cleaning deep sap groove. Large diameter bumper reduces elbow fatigue. Nut retaining clip helps keep the nut from backing off. 36in handles. 2-1/4in cut.

- Blade design reduces force to cut
- Lightweight, high-strength elliptical 36in aluminum handles
- Resharpenable, replaceable, Dual Arc bypass blade of fully heat-treated forged steel
- Forged, slant-ground hook with self-cleaning, deep sap groove
- New and improved locking nut eliminates nutretaining clip
- 2-1/4"incutting capacity