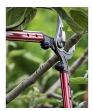

## **Corona Maxforged High Performance Orchard Loppers - 36in**

RCAL8482

## **Details**

Lightweight, high-strength, eliptical aluminum handles and unmatched blade design dramatically reduce the force to cut. Resharpenable, replaceable Dual Art bypass blade is fully heat-treated, forged steel; 2-1/4in diameter cutting capacity. Forged, slant-ground hook with self-cleaning deep sap groove. Large diameter bumper reduces elbow fatigue. Nut retaining clip helps keep the nut from backing off. 36in handles. 2-1/4in cut.

- Blade design reduces force to cut
- Lightweight, high-strength elliptical 36in aluminum handles
- Resharpenable, replaceable, Dual Arc bypass blade of fully heat-treated forged steel
- Forged, slant-ground hook with self-cleaning, deep sap groove
- New and improved locking nut eliminates nutretaining clip
- 2-1/4"incutting capacity