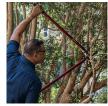

## **Details**

Lightweight, high-strength, eliptical aluminum handles and unmatched blade design dramatically reduce the force to cut. Resharpenable, replaceable Dual Art bypass blade is fully heat-treated, forged steel; 2-1/4in diameter cutting capacity. Forged, slant-ground hook with self-cleaning deep sap groove. Large diameter bumper reduces elbow fatigue. Nut retaining clip helps keep the nut from backing off. 36in handles. 2-1/4in cut.

- Blade design reduces force to cut
- Lightweight, high-strength elliptical 36in aluminum handles
- Resharpenable, replaceable, Dual Arc bypass blade of fully heat-treated forged steel
- Forged, slant-ground hook with self-cleaning, deep sap groove
- New and improved locking nut eliminates nutretaining clip
- 2-1/4"incutting capacity