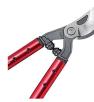

## **Corona Maxforged High Performance Orchard Loppers - 36in**

RCAL8482

## **Details**

Lightweight, high-strength, eliptical aluminum handles and unmatched blade design dramatically reduce the force to cut. Resharpenable, replaceable Dual Art bypass blade is fully heat-treated, forged steel; 2-1/4in diameter cutting capacity. Forged, slant-ground hook with self-cleaning deep sap groove. Large diameter bumper reduces elbow fatigue. Nut retaining clip helps keep the nut from backing off. 36in handles. 2-1/4in cut.

- Blade design reduces force to cut
- Lightweight, high-strength elliptical 36in aluminum handles
- Resharpenable, replaceable, Dual Arc bypass blade of fully heat-treated forged steel
- Forged, slant-ground hook with self-cleaning, deep sap groove
- New and improved locking nut eliminates nutretaining clip
- 2-1/4"incutting capacity