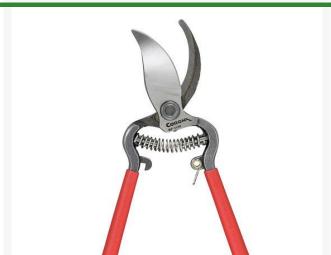

## Corona ClassicCUT Bypass Pruner- 1/2in RCBP3130

## **Details**

This ClassicCUT 1/2 in pruner features resharpenable, high-carbon steel blades with fully forged steel construction for maximum strength and durability. Precision made with self-aligning pivot bolts and nuts to keep blades and hooks aligned. Non-slip cushioned grips for control. Designed for general purpose pruning.

- Resharpenable high-carbon steel blades
- Fully forged steel construction for maximum strength
- High-precision pivot bolts and locking nuts keep blades and hooks aligned
- Non-slip grips for greater control
- 1/2 in Capacity