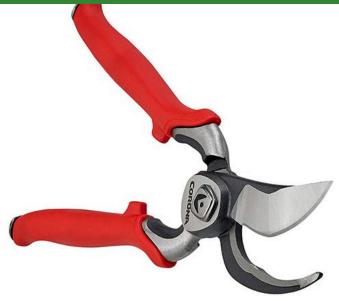

## **Details**

The 1 in. Forged DualCUT Bypass Pruner is made for quick cuts with maximum leverage featuring a notched hook design with both a PowerZONE and a PrecisionZONE. The PowerZONE provides 20 percent more cutting power with a notched hook and blade located nearest the pivot point to hold branches up to 1 inch in place for maximum-leverage during cutting. The PrecisionZONE is ideal for quick cuts of smaller stems and branches. The full core metal handles provide strength and durability with shock-absorbing bumper grips for extreme user comfort. The spring system is located inside the body eliminating lost parts.

- PowerZONE Area of Hook & Blade for Maximum-Leverage Cuts on Branches up to 1 in
- Right or Left Handed Activation with Centered Lock
- Comfortable Handle with Contoured Soft Grip
- PrecisionZONE Area of Hook & Blade for Quick, Repetitive Cuts on Stems and Smaller Branches
- Blade and Hook Design Delivers 20% More Cutting Power
- Internal Spring for No Lost Lost Parts or Clogging
- No Blade Crossover with Fully Forged Steel Construction for Strength
- Resharpenable Blade