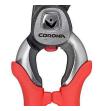

## **Details**

The 1 in. Forged DualCUT Bypass Pruner is made for quick cuts with maximum leverage featuring a notched hook design with both a PowerZONE and a PrecisionZONE. The PowerZONE provides 20 percent more cutting power with a notched hook and blade located nearest the pivot point to hold branches up to 1 inch in place for maximum-leverage during cutting. The PrecisionZONE is ideal for quick cuts of smaller stems and branches. The full core metal handles provide strength and durability with shock-absorbing bumper grips for extreme user comfort. The spring system is located inside the body eliminating lost parts.

- PowerZONE Area of Hook & Blade for Maximum-Leverage Cuts on Branches up to 1 in
- Right or Left Handed Activation with Centered Lock
- Comfortable Handle with Contoured Soft Grip
- PrecisionZONE Area of Hook & Blade for Quick, Repetitive Cuts on Stems and Smaller Branches
- Blade and Hook Design Delivers 20% More Cutting Power
- Internal Spring for No Lost Lost Parts or Clogging
- No Blade Crossover with Fully Forged Steel Construction for Strength
- Resharpenable Blade