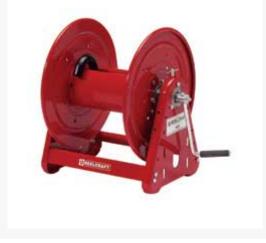

## Reelcraft Hose Reel - 3/4 x 100 ft 1000PSI

RCCA33112L

## Details

Reelcraft's Series 30000 hose reels are designed for rugged, heavy duty applications requiring long lengths of hose and large storage capacity. Allbolted unitized construction with no welds to fatigue, full flow swivel and heavy gauge steel frame, spool and drum ensure longest service life. Series 30000's vibration-proof, self-locking fasteners are ideal for industrial or field use such as turf care or pest control. Hose not included.

Replaces R&R Products

RCH19000

Specifications

Manufacturer

Reelcraft