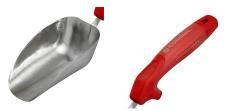

## **Details**

Premium stainless steel hand scoop built to work hard for the long haul. Fully featured with ComfortGEL grips, large diameter reinforced square tangs, welded joints and robust tool heads and blades. The large scoop is ideal for transporting more soil, ice melt and pet food. Finger guard protects hand during use.

- Premium Stainless Steel Head
- Large Scoop for Transporting More Product
- Finger Guard Protects Hand During Use
- ComfortGEL Grip