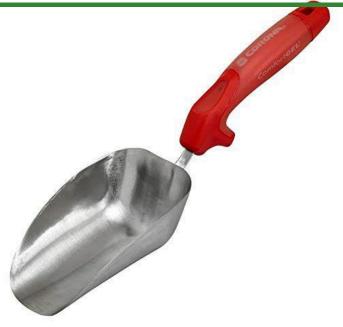

## Corona Premium ComfortGEL Scoop

## **Details**

Premium stainless steel hand scoop built to work hard for the long haul. Fully featured with ComfortGEL grips, large diameter reinforced square tangs, welded joints and robust tool heads and blades. The large scoop is ideal for transporting more soil, ice melt and pet food. Finger guard protects hand during use.

- Premium Stainless Steel Head
- Large Scoop for Transporting More Product
- Finger Guard Protects Hand During Use
- ComfortGEL Grip