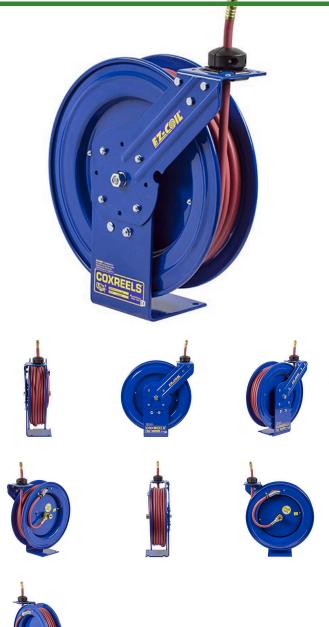

## Cox Ezcoil 350 Hose Reel - 50'

RCEZPLP350

## Details

This reel has the identical durable design and outstanding features of the RCPLP350, with the added safety of EZ-Coil, Coxreels' exclusively patented Safety Series with up to 80% controlled retraction compared to conventional reels. Choose this reel for greater workplace safety and protection from injury & costly property damage.

## Specifications

| Manufacturer     | Cox Reels |
|------------------|-----------|
| Hose Included    | Yes       |
| Hose Inside      | .375 in   |
| Diameter         |           |
| Hose Length      | 50 ft     |
| Hose Outside     | .625 in   |
| Diameter         |           |
| Maximum Pressure | 300 psi   |
| Weight (lbs)     | 43 lb     |
|                  |           |