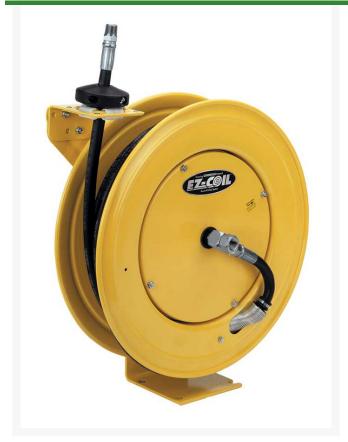

## Cox Ezcoil Sh Hose Reel - 50'

RCEZSH450

## **Details**

"Super Hub" spring-driven hose reels have a long history of dependable performance. The larger chassis and frame accommodate longer lengths and larger diameters of hose. Professional grade heavy-duty steel construction, Durable proprietary CPC powder-coat finish, CNC robotically spun and ribbed discs with rolled edges for strength, safety, and durability. Controlled retraction speed up to 80% slower for greater workplace safety and protection from injury & costly property damage.

## **Specifications**

Manufacturer Cox Reels
Hose Included Yes
Hose Inside .5 in
Diameter

Hose Length 50 ft Hose Outside .75 in

Diameter

Maximum Pressure 300 psi Weight (lbs) 54 lb

**GERT KAUFMANN Golf Course Management** 