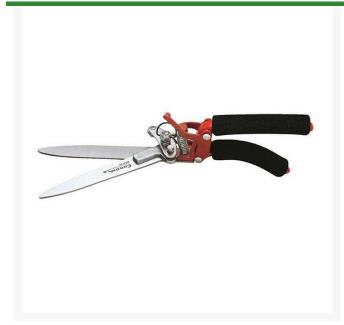

## Corona Pump-Action Grass Shear - 5in

RCGS3760

## **Details**

The Corona 5" Pump-Action Grass Shear has a professional scissor cutting action and resharpenable, high-carbon steel alloy blades that are fully heat treated for strength. These shears are strong enough to cut tough sod and ground cover with comfortable non-slip rubber grips on a cast aluminum body. Features an adjustable tension control.

- Professional scissor cutting action
- Resharpenable, high-carbon steel alloy blades
- Fully heat-treated for strength
- Comfortable, non-slip rubber grip
- Cuts tough sod and ground cover