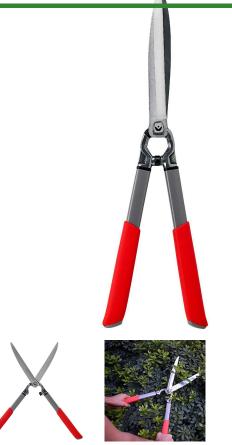

## Details

Please note: This product is considered either bulky or otherwise restricted from shipment by air, and will only be shipped ground freight.

- ClassicCUT Hedge Shears
- Resharpenable, forged alloy steel blades
- 10in Blades / 12-1/2in Steel Handles
- Shock-absorbing integrated bumper
- Balanced performance with large cuts with blade and hook design with limb notch
- No-fail metal cap
- Comfortable steel handles with contoured soft grips

## **Specifications**

| Manufacturer  | Corona  |
|---------------|---------|
| Handle Length | 12.5 in |