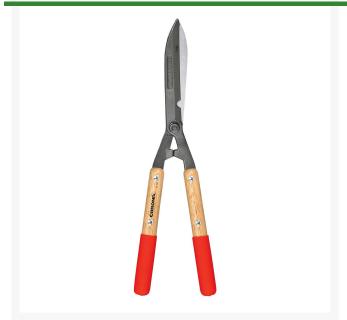

## **Corona Duallink Hedge Shears - Hardwood Handles**

RCHS3911

## **Details**

Designed to shape and prune hedges and shrubs for aesthetic purposes and to remove damaged branches. Features top-grade hardwood handles with comfortable non-slip grips. The fully heattreated blades provide strength with a straight edge blade with 1.2 in. limb notch for larger branches. Resharpenable forged 8-1/4 in. steel alloy blades.

- Resharpenable, Forged 8-1/4 in. Steel Alloy Blades
- Top-Grade 9-1/2 in. Hardwood Handles
- Fully Heat-Treated for Strength
- Limb Notch for Larger Branches
- Comfortable Non-Slip Grips