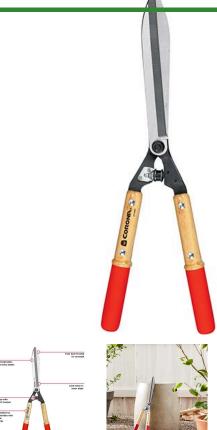

## **Corona Maxforged Hedge Shears - 10in**

RCHS6960

## **Details**

Corona professional MaxForged hedge shears are ideal for the shaping of large shrubs and hedges and the trimming of ornamental grasses and plants. Fully heat-treated 10 in. resharpenable forged steel alloy blades with limb notch in lower blade, easily cuts through stems and large branches. Shock Stop bumper provides maximum comfort in arms and shoulders. Bolted-on hardwood 9-1/2 in. handles feature comfortable non-slip grips. 10 in. blades with 9-1/2 in. hardwood handles.

- Resharpenable, Forged Steel Alloy Blades
- Bolted-on Hardwood Handles, Comfortable Non-slip Grips
- Fully Heat-treated for Strength
- Limb Notch
- 9-1/2 in. Hardwood Handles
- Shock Stop Bumper
- 10 in. Blade