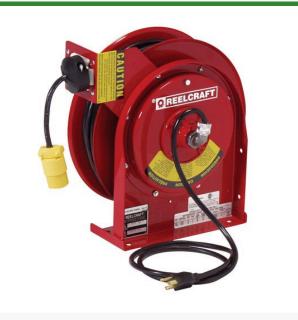

## **Reelcraft Electric Cord Reel 45ft**

RCL45451233

## Details

Series L4000 & L5000 power cord and light reels offer many different styles of outlets and lamps. Easy to mount and structurally strong, the power cord and light reels have robotically welded heavy gauge steel frames that attach to most structurally sound surfaces. Multiple guide arm positions allow for versatile use and easier field adjustment. The drive mechanism is enclosed for protection against the environment. Fewer components increase the service life of the reel and improve performance. For indoor, non-weatherproof applications only. 115 Volt.