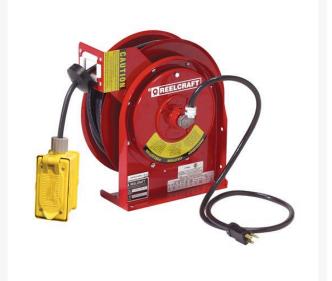

## **Reelcraft Electric Cord Reel 45ft**

RCL45451237

## Details

Series L4000 & L5000 power cord and light reels offer many different styles of outlets and lamps. Easy to mount and structurally strong, the power cord and light reels have robotically welded heavy gauge steel frames that attach to most structurally sound surfaces. Multiple guide arm positions allow for versatile use and easier field adjustment. The drive mechanism is enclosed for protection against the environment. Fewer components increase the service life of the reel and improve performance. For indoor, non-weatherproof applications only. 115 Volt.