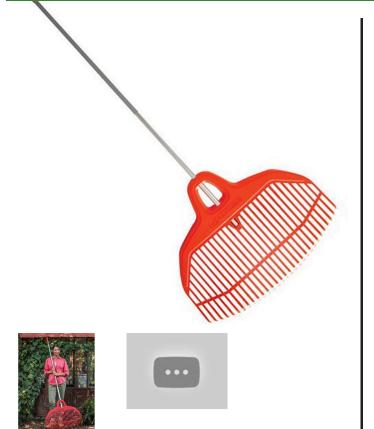

## **Corona Big Load Leaf Rake - 30in** RCRK45030

## Details

The Corona BigLOAD Leaf Rake allows you to rake up to 2X faster than standard rakes. The unique head design maximizes load capacity and is both lightweight and durable. Optimized handle length allows for fuller leveraged strokes and more material moved per stroke. Get the leaves raked and move on to your next project with the Corona BigLOAD Leaf Rake. 30in, 30 tines.

- Rake Up to 2X Faster than Standard Leaf Rakes
- Unique Head Design Moves More Material Per Stroke
- 30 inch Poly Head is Both Lightweight and Durable
- 63 inch Aluminum Handle with Anti-Slip Vinyl Grip for Gripping Comfort in Extreme Heat or Cold
- 18 inch Long Teeth for Extra Volume