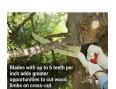

## **Details**

The 18 inch Corona RazorTOOTH Saw festures a curved blade design cutting twice as fast as a conventional saw blade. The whetstone-ground razor teeth are sharpened on 3 sides then impulse hardened. Friction-reducing, rust resistant, tempered carbon-steel alloy with hard-coating allows the razor teeth to glide through wood on the pull stroke quickly and efficiently. The ergonomic non-slip D-handle is designed for gloved or 2-handed operation.

- 18 in. Curved Blade
- Cuts 2X More Than Conventional Saws
- Whetstone-ground Razor Teeth are Sharpened on 3 Sides
- Friction-reducing Hard Coating to Cut Easily
- Ergonomic Grip for All-sized Hands Comfortably