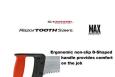

## **Details**

The 18 inch Corona RazorTOOTH Saw festures a curved blade design cutting twice as fast as a conventional saw blade. The whetstone-ground razor teeth are sharpened on 3 sides then impulse hardened. Friction-reducing, rust resistant, tempered carbon-steel alloy with hard-coating allows the razor teeth to glide through wood on the pull stroke quickly and efficiently. The ergonomic non-slip D-handle is designed for gloved or 2-handed operation.

- 18 in. Curved Blade
- Cuts 2X More Than Conventional Saws
- Whetstone-ground Razor Teeth are Sharpened on 3 Sides
- Friction-reducing Hard Coating to Cut Easily
- Ergonomic Grip for All-sized Hands Comfortably