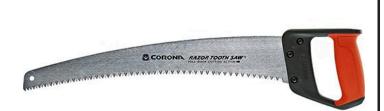

## Corona Razor Tooth Saw - 18in RCRS7510D

## **Details**

The 18 inch Corona RazorTOOTH Saw festures a curved blade design cutting twice as fast as a conventional saw blade. The whetstone-ground razor teeth are sharpened on 3 sides then impulse hardened. Friction-reducing, rust resistant, tempered carbon-steel alloy with hard-coating allows the razor teeth to glide through wood on the pull stroke quickly and efficiently. The ergonomic non-slip D-handle is designed for gloved or 2-handed operation.

- 18 in. Curved Blade
- Cuts 2X More Than Conventional Saws
- Whetstone-ground Razor Teeth are Sharpened on 3 Sides
- Friction-reducing Hard Coating to Cut Easily
- Ergonomic Grip for All-sized Hands Comfortably