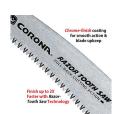

## **Details**

The 18 inch Corona RazorTOOTH Saw festures a curved blade design cutting twice as fast as a conventional saw blade. The whetstone-ground razor teeth are sharpened on 3 sides then impulse hardened. Friction-reducing, rust resistant, tempered carbon-steel alloy with hard-coating allows the razor teeth to glide through wood on the pull stroke quickly and efficiently. The ergonomic non-slip D-handle is designed for gloved or 2-handed operation.