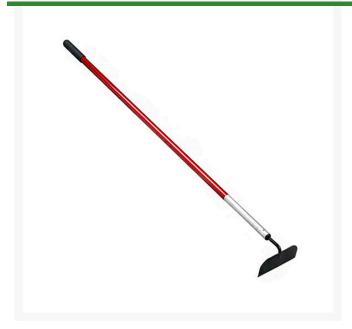

## **Details**

This Corona Garden Hoe is an excellent, all-purpose, general maintenance hoe with a sturdy 6"in wide tempered steel head for strength and long life. The gooseneck design is ideal for working around plants. The 60in red aluminum, oval-shaped handle with vinyl coating is lightweight and shaped for maximum strength.

- Tempered steel head
- Lightweight aluminum handle with vinyl coating
- Oval-shaped handle shaped for maximum strength
- Gooseneck design ideal for working around plants
- 6" wide blade excellent for general tasks

## **Specifications**

Manufacturer Corona
Handle Color Red
Handle Length 60 in
Handle Material Aluminum