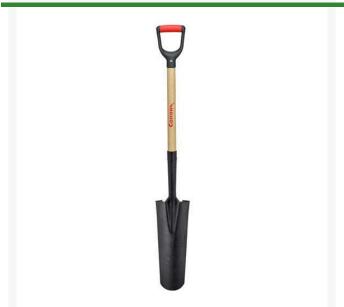

## Corona Drain Spade - 30in Ash Handle - D-Grip

RCSS28010

## **Details**

Tapered, 16" round nose, slightly cupped blade for efficient digging of deep, round-bottom drains and trenches. 15 gauge tempered steel blade for long service life. Large forward-turned steps for firmer footing. 30" Ash wood handle with D-Grip.

- 16" drain spade
- 15 gauge tempered steel blade
- Tapered, round nose
- Slightly cupped blade for efficient digging of deep, round bottom drains and trenches
- D-Grip handle
- 30" Ash wood handle