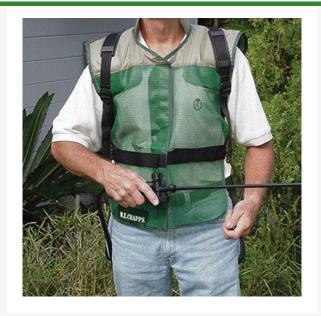

## **Mesh Chemical Spray Vest**

## **Details**

Protect operator's shoulders and back from chemical spray leaks and spills from backpack sprayers. Two large adjustable foam pads cushion shoulders at various contact points. Extra-long back panel and high neck collar. Fully adjustable side straps; hook and loop fasteners in front. Made of butyl rubber with a cool mesh front. One size fits all. Made in U.S.A.

- Butyl rubber with cool mesh front
- Adjustable large foam shoulder pads
- Extra-long back panel and high neck collar
- Adjustable side straps and Velcro front closure
- One size fits all
- Made in U.S.A.