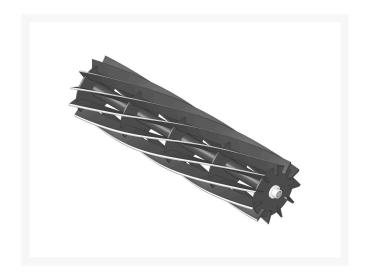

# Reel - 11 Blade 27x7

R105-6768

#### **Details**

R&R Reel blades are manufactured from high carbon-boron alloy steel and then hardened to RC46-49 to match the temper of our bedknives and original equipment bedknives. All R&R Reels are cylindrically ground on bearing surfaces and then relief ground. Reels are then precision computer balanced for extended bearing and reel life. R&R Products Reels are guaranteed against defects in material and workmanship for the life of the reel under normal use.

- High Carbon-Boron Alloy Steel
- Cylindrically Ground on Bearing Surfaces
- Precision Computer Balanced