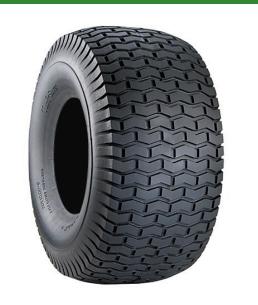

## Tire - 11x4.00-4 Nhs (2 Ply) Carlisle Turf Saver

RCT5110271

## Details

With its classic square shouldered design, the Turf Saver tire is the market leader for residential riding lawn mowers worldwide. The flat profile and chevron tread provide excellent traction. Its turffriendly design and breadth of line make it versatile in both application and fitment.

- Square shoulders for increased stability
- Flat profile
- Chevron tread for enchanced traction

## Specifications

| Carlisle   |
|------------|
| 2 Ply      |
| 11x4.00-4  |
| Turf Saver |
|            |