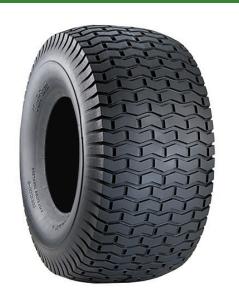

## Details

With its classic square shouldered design, the Turf Saver tire is the market leader for residential riding lawn mowers worldwide. The flat profile and chevron tread provide excellent traction. Its turffriendly design and breadth of line make it versatile in both application and fitment.

- Square shoulders for increased stability
- Flat profile
- Chevron tread for enchanced traction