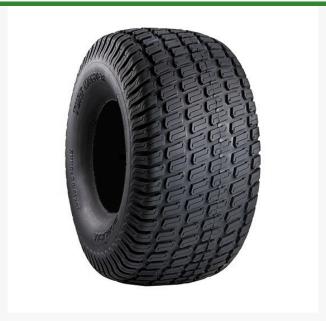

## Tire - 15x6.00-6 Nhs (4 Ply) Carlisle Turf Master

## **Details**

The Carlisle Turf Master tire is a professional-grade tire known for its durability, stability, and traction. With its contoured shoulder protection, deep tread lugs, and durable compound, the Turf Master tire delivers reliable performance for ZTRs and professional-grade mowers. Whether you re maintaining a large lawn or operating a commercial landscaping business, the Turf Master tire is designed to meet your high standards and exceed your expectations.

- Contoured shoulder protection
- Deep tread lugs in profile for optimized stability and traction
- Durable tread compound
- Commonly found on Zero Turn Mowerss

## **Specifications**

Manufacturer Carlisle
Ply 4 Ply
Tire Size 15x6.00-6
Tread Design Turf Master

**GERT KAUFMANN Golf Course Management** 

Graf-Buttler-Strasse 7 Haimhausen, 85778 +498133907773

https://golfkauf.rrproducts.com/