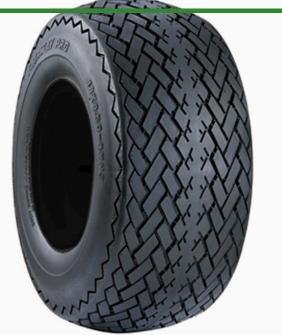

## Tire - 18x8.50-8 Nhs (4 Ply) Carlisle Fairway Pro

## **Details**

The Carlisle Fairway Pro tire is a top-value tire that delivers dependable performance and long hours of use on golf courses or park grass. Engineered to excel in these environments, this tire is the ideal choice for golf carts and utility vehicles. The Carlisle Fairway Pro features a wide footprint for increased stability and sawtooth tread to minimize compaction, this tire is designed to excel on golf courses and park grass. Enjoy long hours of dependable performance and confidently navigate through any terrain with the Fairway Pro tire.

- Wide footprint for increased stability
- Minimized compaction with sawtooth tread

## **Specifications**

Manufacturer Carlisle
Ply 4 Ply
Tire Size 18x8.50-8
Tread Design Fairway Pro

**GERT KAUFMANN Golf Course Management** 

Graf-Buttler-Strasse 7 Haimhausen, 85778 +498133907773

https://golfkauf.rrproducts.com/