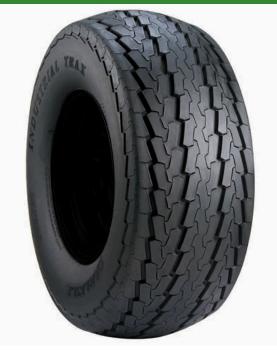

## Tire - 25x8.50-12 Nhs (6 Ply) Carlisle Industrial Trax

RCT560445

## **Details**

The Carlisle Industrial Trax tire is designed to excel in hard surface utility vehicle applications. With its non-directional tread pattern, this tire offers easy handling on hard surfaces, ensuring stability and control. Whether you re operating utility golf carts or concession vehicles, the Industrial Trax tire delivers reliable performance and durability for heavy-duty hard surface applications. Trust in the Carlisle Industrial Trax tire to provide the traction and reliability needed to power your work.

- Non-directional tread pattern for easy handling on hard surfaces
- Primarily used for heavy-duty hard surface applications such as utility carts or concession carts

## **Specifications**

Manufacturer Carlisle
Ply 6 Ply
Tire Size 25x8.50-12
Tread Design Industrial Trax

**GERT KAUFMANN Golf Course Management** 

Graf-Buttler-Strasse 7 Haimhausen, 85778 +498133907773

https://golfkauf.rrproducts.com/