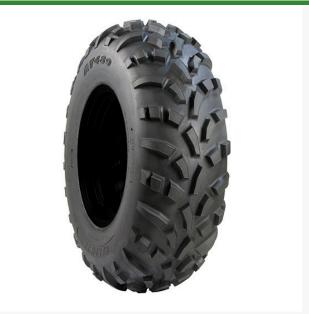

## Tire - AT25x10-12 (4 Ply) Carlisle AT489

RCT589335

## **Details**

The Carlisle AT489 ATV tire is a popular and highly acclaimed choice for original equipment replacement. With its puncture-resistant tread compounds, tread design for aggressive yet smooth control, and versatility on soft, intermediate surfaces, and mud, this tire offers exceptional performance in diverse off-road conditions. Whether you re exploring challenging trails or cruising through softer terrains, the AT489 tire delivers reliable traction, durability, and a comfortable ride.

- Puncture resistant tread compounds
- Tread designed for aggressive yet smooth control
- Soft to intermediate surfaces/mud