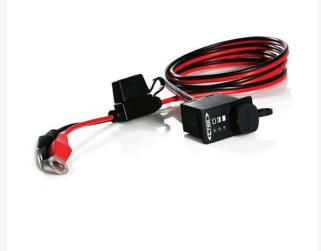

## Details

Comfort Indicator Panel is designed and developed to make the maintenance of the battery in the vehicle easy and convenient, especially when the battery is hard to reach. Simply mount the indicator panel, route the cable to the battery, then connect the charger to the socket on the indicator panel. The light indicator shows the status of the battery and easily charges whenever necessary for prolonged life. Indicates when the harmful sulfation process begins. Two cable lengths available.

- Designed to fit UC 800, US 800, MULTI US 3300, MULTI US 7002, US0.8, and MUS 4.3 battery chargers.
- Eyelet: M8 1/3 in. (8.4mm)
- 4.9 ft. cable length
- Fuse: 15A.
- 2 year warranty