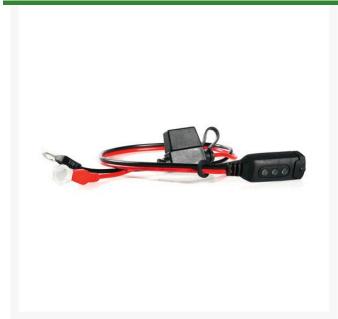

## **Details**

Designed and developed to make battery maintenance easy. This practical combination of quick connector and indicator is designed for batteries that are difficult to access. The lighted indicator shows the battery charge level. The eyelet terminals are fitted to the battery giving effortless connection without the need of reaching for the battery. Ideal for seasonal vehicles.

- Designed to fit UC800, MULTI US 3300, MULTI US 7002, US0.8 and MUS 4.3
- Cable length: 19"
- Eyelet: 3/8" (8.4mm)
- Fuse 15A
- IP65
- 2 year warranty