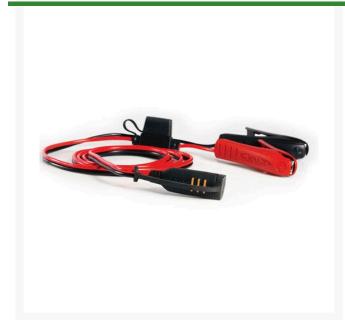

## **CTEK Comfort Indicator Clamps**

## **Details**

Comfort Indicator Clamp is designed and developed to keep track of battery status and eliminate the risk of a flat battery. Comfort Indicator Clamp prolongs battery life expectancy, as the indicator makes sure it can always be fully charged and indicates when the harmful sulfation process begins. Eyelet 3/8" (6.4mm), Cable 5', Fuse 15A. Designed to fit UC800, MULTI US 3300, MULTI US 7002, US 0.8 and MUS 4.3.

- Prolongs battery life
- Indicates sulfation
- Eyelet 3/8" (6.4mm)
- Fuse 15A
- 5 ft. cable
- Fits UC800, MULTI US 3300, MULTI US 7002, US0.8 and MUS 4.3