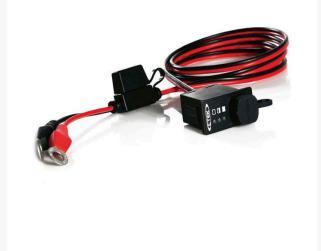

## CTEK Comfort Indicator Panel - 10.8 ft

## Details

Comfort Indicator Panel is designed and developed to make the maintenance of the battery in the vehicle easy and convenient, especially when the battery is hard to reach. Simply mount the indicator panel, route the cable to the battery, then connect the charger to the socket on the indicator panel. The light indicator shows the status of the battery and easily charges whenever necessary for prolonged life. Indicates when the harmful sulfation process begins. Two cable lengths available.

- Designed to fit UC 800, US 800, MULTI US 3300, MULTI US 7002, US0.8, and MUS 4.3 battery chargers.
- Eyelet: M8 1/3 in. (8.4mm)
- 10.8 ft. cable length
- Fuse: 15A.
- 2 year warranty