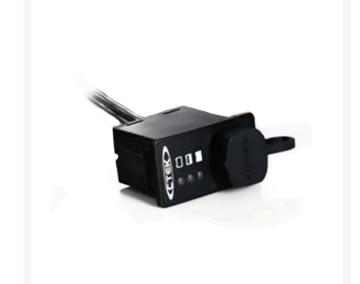

## CTEK Comfort Indicator Panel, Flat Pin

RCTK56-562

## Details

Comfort Indicator Panel is designed and developed to make the maintenance of the battery in the vehicle easy and convenient, especially when the battery is hard to reach. Simply mount the indicator panel, route the cable to the battery, then connect the charger to the socket on the indicator panel. The light indicator shows the status of the battery and easily charges whenever necessary for prolonged life. Indicates when the harmful sulfation process begins. Two cable lengths available.