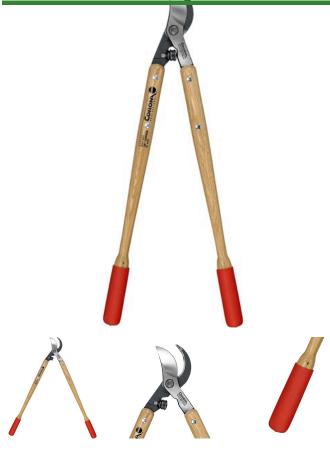

## Corona ClassicCUT Bypass Lopper - 26in.

RCWL6420

## **Details**

Corona ClassicCUT Bypass Loppers with tapered hickory wood handles and MAXfORGED steel blades feature a large 2-1/4in. cutting capacity. Slice effortlessly through thick stems and branches with the Radial Arc fully heat-treated steel blade with self-aligning pivot bolt. Clean, consistent cuts are made with the sap groove and bypass blade design preventing sticking and build-up. The wood handles are designed with cushioned grips and Shock Stop bumpers for operator comfort Resharpenable blades. 2-1/4 in. Blade. 26 in. Wood handle.

- Resharpenable, forged Radial Arc bypass blade
- Fully heat-treated steel alloy
- Forged slant-ground hook with self-cleaning sap groove
- Tapered, bolt-on Hickory handles
- 2-1/4in cut capacity

## **Specifications**

Manufacturer Corona Handle Length 26 in Handle Material Hickory

**GERT KAUFMANN Golf Course Management** 

Graf-Buttler-Strasse 7 Haimhausen, 85778 +498133907773

https://golfkauf.rrproducts.com/