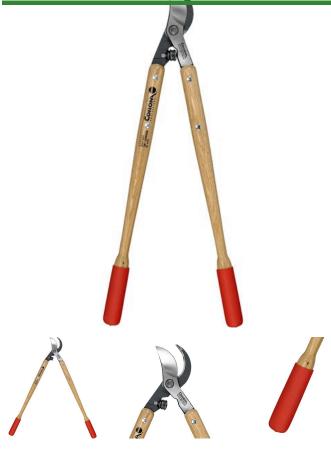

## Corona ClassicCUT Bypass Lopper - 36in

## **Details**

Corona ClassicCUT Bypass Loppers with tapered hickory wood handles and MAXfORGED steel blades feature a large 2-1/4in. cutting capacity. Slice effortlessly through thick stems and branches with the Radial Arc fully heat-treated steel blade with self-aligning pivot bolt. Clean, consistent cuts are made with the sap groove and bypass blade design preventing sticking and build-up. The wood handles are designed with cushioned grips and Shock Stop bumpers for operator comfort Resharpenable blades. 2-1/4 in. Blade. 36 in. Wood Handle.

- Resharpenable, Forged Radial Arc bypass blade
- Fully heat-treated steel alloy
- Forged slant-ground hook and self-cleanin sap grove
- Precision-made, selfl-aligning pivot bolt
- Tapered, boltl-on 36in Hickory handles
- 2-1/2in cut capacity