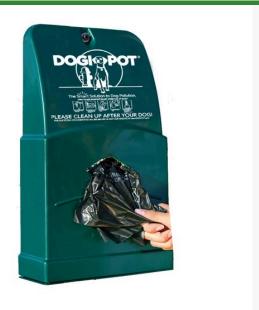

## **Dogipot Junior Bag Dispenser - Poly** RD2004

## **Details**

A slightly smaller, poly dispenser (15.5" x 9.4" x 3.25"), is ideal for wall mounting. Filled with 2 rolls of 200 count 8" x 13" SMART pickup litter bags. Easy installation and mounting hardware included. Pet useage instructions posted on dispenser. May be post mounted; post sold separately. Forest Green.