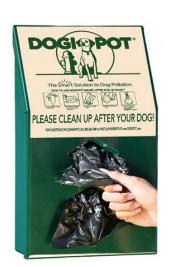

## Dogipot Junior Bag Dispenser - Aluminum

RD2006

## **Details**

A slightly smaller, aluminum dispenser (15.5"  $\times$  9.4"  $\times$  3.25"), is ideal for wall mounting. Filled with 2 rolls of 200 count 8"  $\times$  13" SMART pickup litter bags. Easy installation and mounting hardware included. Pet useage instructions posted on dispenser. May be post mounted; post sold separately. Forest Green.

- Ideal for wall mounting
- 400 litter bags included (2 rolls of 200 count bags)
- Installation instructions and mounting hardware included
- Front locking access panel
- 12-gauge powder coated finish

## **Specifications**

Manufacturer DOGIPOT Color Forest Green

Dimensions 15.5 in x 9.4 in x 3.25 in

Material Aluminum

Weight (lbs) 7 lb