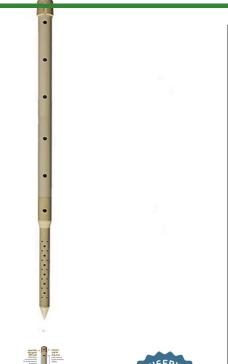

## Deep Drip Stake - 36 in

RDD36

## **Details**

Promote a healthy, deep root system for trees and shrubs by delivering water and nutrients directly to their roots. Eliminates water run-off or evaporation. This sturdy PVC pipe is designed with a 10" ventilated pointed end and an ABS cap for driving into the ground with a slege hammer, if necessary. A 1/4" drip line is positioned in the cap, water runs down the ventilated tube and deep into the ground while filtering rocks and dirt from entering the device. Or, remove cap and fill pipe with a water hose. Powder or granulated nutrients may be poured into stake. As the plant grows, reposition stake. Ideal for sloped areas. Hassle-free, maintenance-free.