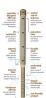

## **Details**

Promote a healthy, deep root system for trees and shrubs by delivering water and nutrients directly to their roots. Eliminates water run-off or evaporation. This sturdy PVC pipe is designed with a 10" ventilated pointed end and an ABS cap for driving into the ground with a slege hammer, if necessary. A 1/4" drip line is positioned in the cap, water runs down the ventilated tube and deep into the ground while filtering rocks and dirt from entering the device. Or, remove cap and fill pipe with a water hose. Powder or granulated nutrients may be poured into stake. As the plant grows, reposition stake. Ideal for sloped areas. Hassle-free, maintenance-free.