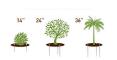

## **Details**

Promote a healthy, deep root system for trees and shrubs by delivering water and nutrients directly to their roots. Eliminates water run-off or evaporation. This sturdy PVC pipe is designed with a 10" ventilated pointed end and an ABS cap for driving into the ground with a slege hammer, if necessary. A 1/4" drip line is positioned in the cap, water runs down the ventilated tube and deep into the ground while filtering rocks and dirt from entering the device. Or, remove cap and fill pipe with a water hose. Powder or granulated nutrients may be poured into stake. As the plant grows, reposition stake. Ideal for sloped areas. Hassle-free, maintenance-free.