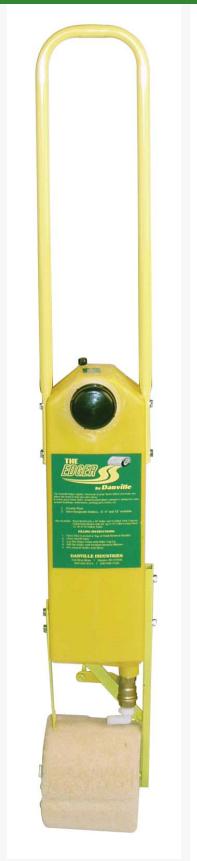

## **Danville Express Edger with 6" Roller** RDE600

## **Details**

Simple to use Danville Edger with gravity fed roller, applies chemicals where you want them without overspray. Push applicator features 5 quart tank with a 6" diameter x 6" wide gravity fed roller. Onoff lever. Complete with 6" wide roller. No wheels necessary. Use wherever you have an edging need or where spraying could be a problem. Lightweight. Easy to clean. Interchangeable roller widths available.

- Precise application of chemicals
- Gravity-fed roller
- Push applicator
- 5 quart tank
- 6" diameter by 6" wide roller
- No wheels necessary
- Easy to maintain
- Replacement rollers in widths from 4" to 18" available separately