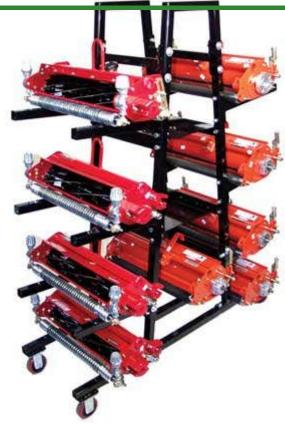

## **Details**

Protect your Greensmower cutting units and conserve floor space in your maintenance facility with this convenient R&R racking system. Welded Aframe design provides solid, rigid construction.

Adjustable steel arms bolt in place to accommodate up to 9 Greensmower cutting units. Two additional solid metal shelves in the center of the rack are designed for bedknives, rollers or miscellaneous storage. It's made of heavy duty tubular steel for a lifetime of service. Optional easy roll wheels allow racks to be stored close together or pulled to desired area. Powder-coated finish. Easy to assemble. 67" H x 56" L x 18" W.