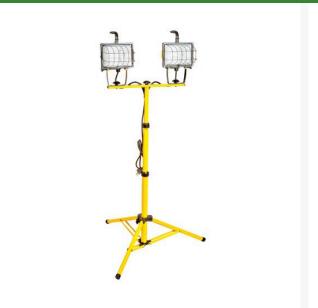

## Halogen Tripod Work Light RE8-00211

## Details

Portable telescopic tripod, equipped with twin-head work lights with 500 watt Halogen bulbs, provides a total of 1000 watts of light on your job. Tripod extends 5 feet with adjustable knobs to allow lights to tilt and swivel or be removed for multiple use. Lights feature "S" type base for stability and tempered glass with metal grill for safety. On/off switch on each light. Bulbs and 5' cord included.

- Twin-head work lights
- Two 500 Watt halogen bulbs
- Tripod extend 5'
- Adjustable knobs tilt and swivel lights
- Tempered glass & metal grill for safety
- Each light has on/off switch
- Bulbs and 5' cord included