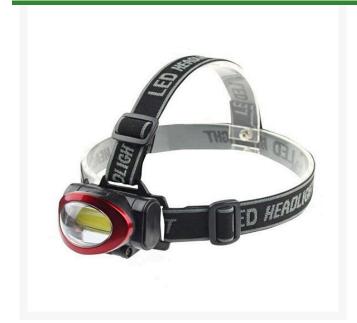

## **Details**

The 120 Lumen Voltec LED head lamp is ideal for hands-free lighting on the job, at home or recreation. This super bright, high power 3W COB LED white light offers settings of high, low and flashing. The adjustable headband provides proper and comfortable fit while the adjustable lamp beam directs the light where you it the most. Lightweight. Uses (3) AAA batteries, included. Black.

- Super Bright High Power 3W COB LED
- 3 Light Settings (Hi/Low/Flashing)
- Super Bright White Light with Low Heat Output
- Adjustable Head Lamp for Light Direction
- Uses 3AA Replaceable Batteries