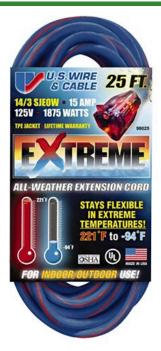

## 25', 14/3 Sjeow, 1875 Watts, Extreme Extension Cord, Lighted End, Blue RE98025

## **Details**

The EXTREME 300V All Weather Extension Cord is constructed of 100% TPE compound providing maximum flexibility, abrasion and oil resistance. Power indicator light shows when power is on. The cords are lightweight and tangle-free. Wire cord sets are double insulated with solid molded plugs. Cords will not mar floors or walls and resistant to abrasion and deterioration from moisture and sunlight. Temperature rating of +221 F to -94 F (+105a to -70 C).