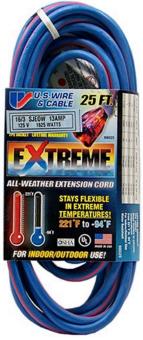

## 25', 16/3 Sjeow, 1625 Watts, Extreme Extension Cord, Lighted End, Blue

## **Details**

The EXTREME 300V All Weather Extension Cord is constructed of 100% TPE compound providing maximum flexibility, abrasion and oil resistance. Power indicator light shows when power is on. The cords are lightweight and tangle-free. Wire cord sets are double insulated with solid molded plugs. Cords will not mar floors or walls and resistant to abrasion and deterioration from moisture and sunlight. Temperature rating of +221 F to -94 F (+105a to -70 C).