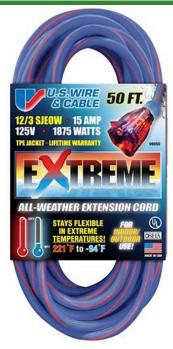

## 50', 12/3 Sjeow, 1875 Watts, Extreme Extension Cord, Lighted End, Blue RE99050

## **Details**

The EXTREME 300V All Weather Extension Cord is constructed of 100% TPE compound providing maximum flexibility, abrasion and oil resistance. Power indicator light shows when power is on. The cords are lightweight and tangle-free. Wire cord sets are double insulated with solid molded plugs. Cords will not mar floors or walls and resistant to abrasion and deterioration from moisture and sunlight. Temperature rating of +221 F to -94 F (+105a to -70 C).