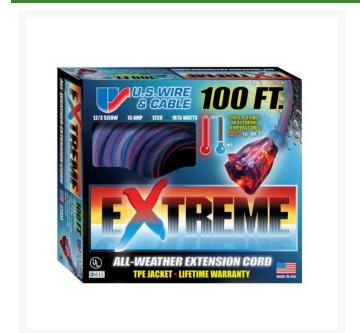

## 100', 12/3 Sjeow, 1875 Watts, Extreme Extension Cord, Lighted End, Blue RE99100

## **Details**

The EXTREME 300V All Weather Extension Cord is constructed of 100% TPE compound providing maximum flexibility, abrasion and oil resistance. Power indicator light shows when power is on. The cords are lightweight and tangle-free. Wire cord sets are double insulated with solid molded plugs. Cords will not mar floors or walls and resistant to abrasion and deterioration from moisture and sunlight. Temperature rating of +221 F to -94 F (+105a to -70 C).