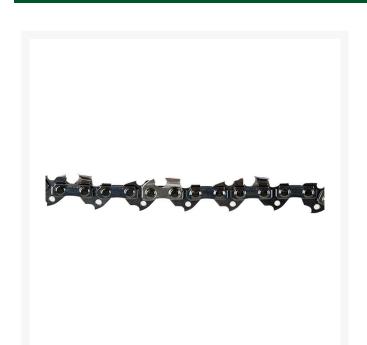

## **Echo 12in Chainsaw Chain** REC91PX45CQ

## **Details**

ECHO's 12 in. replacement chainsaw chain is designed with unique open-rounded chisel cutters to deliver low vibration and low kickback. This will increase performance and durability while providing additional safety to the user. By replacing your chain with a genuine ECHO replacement chainsaw chain that's been manufactured to deliver maximum performance and reliability you help to extend the life of your chainsaw bar and keep your equipment running at peak performance. Please note: This product is considered either bulky or otherwise restricted from shipment by air, and will only be shipped ground freight.